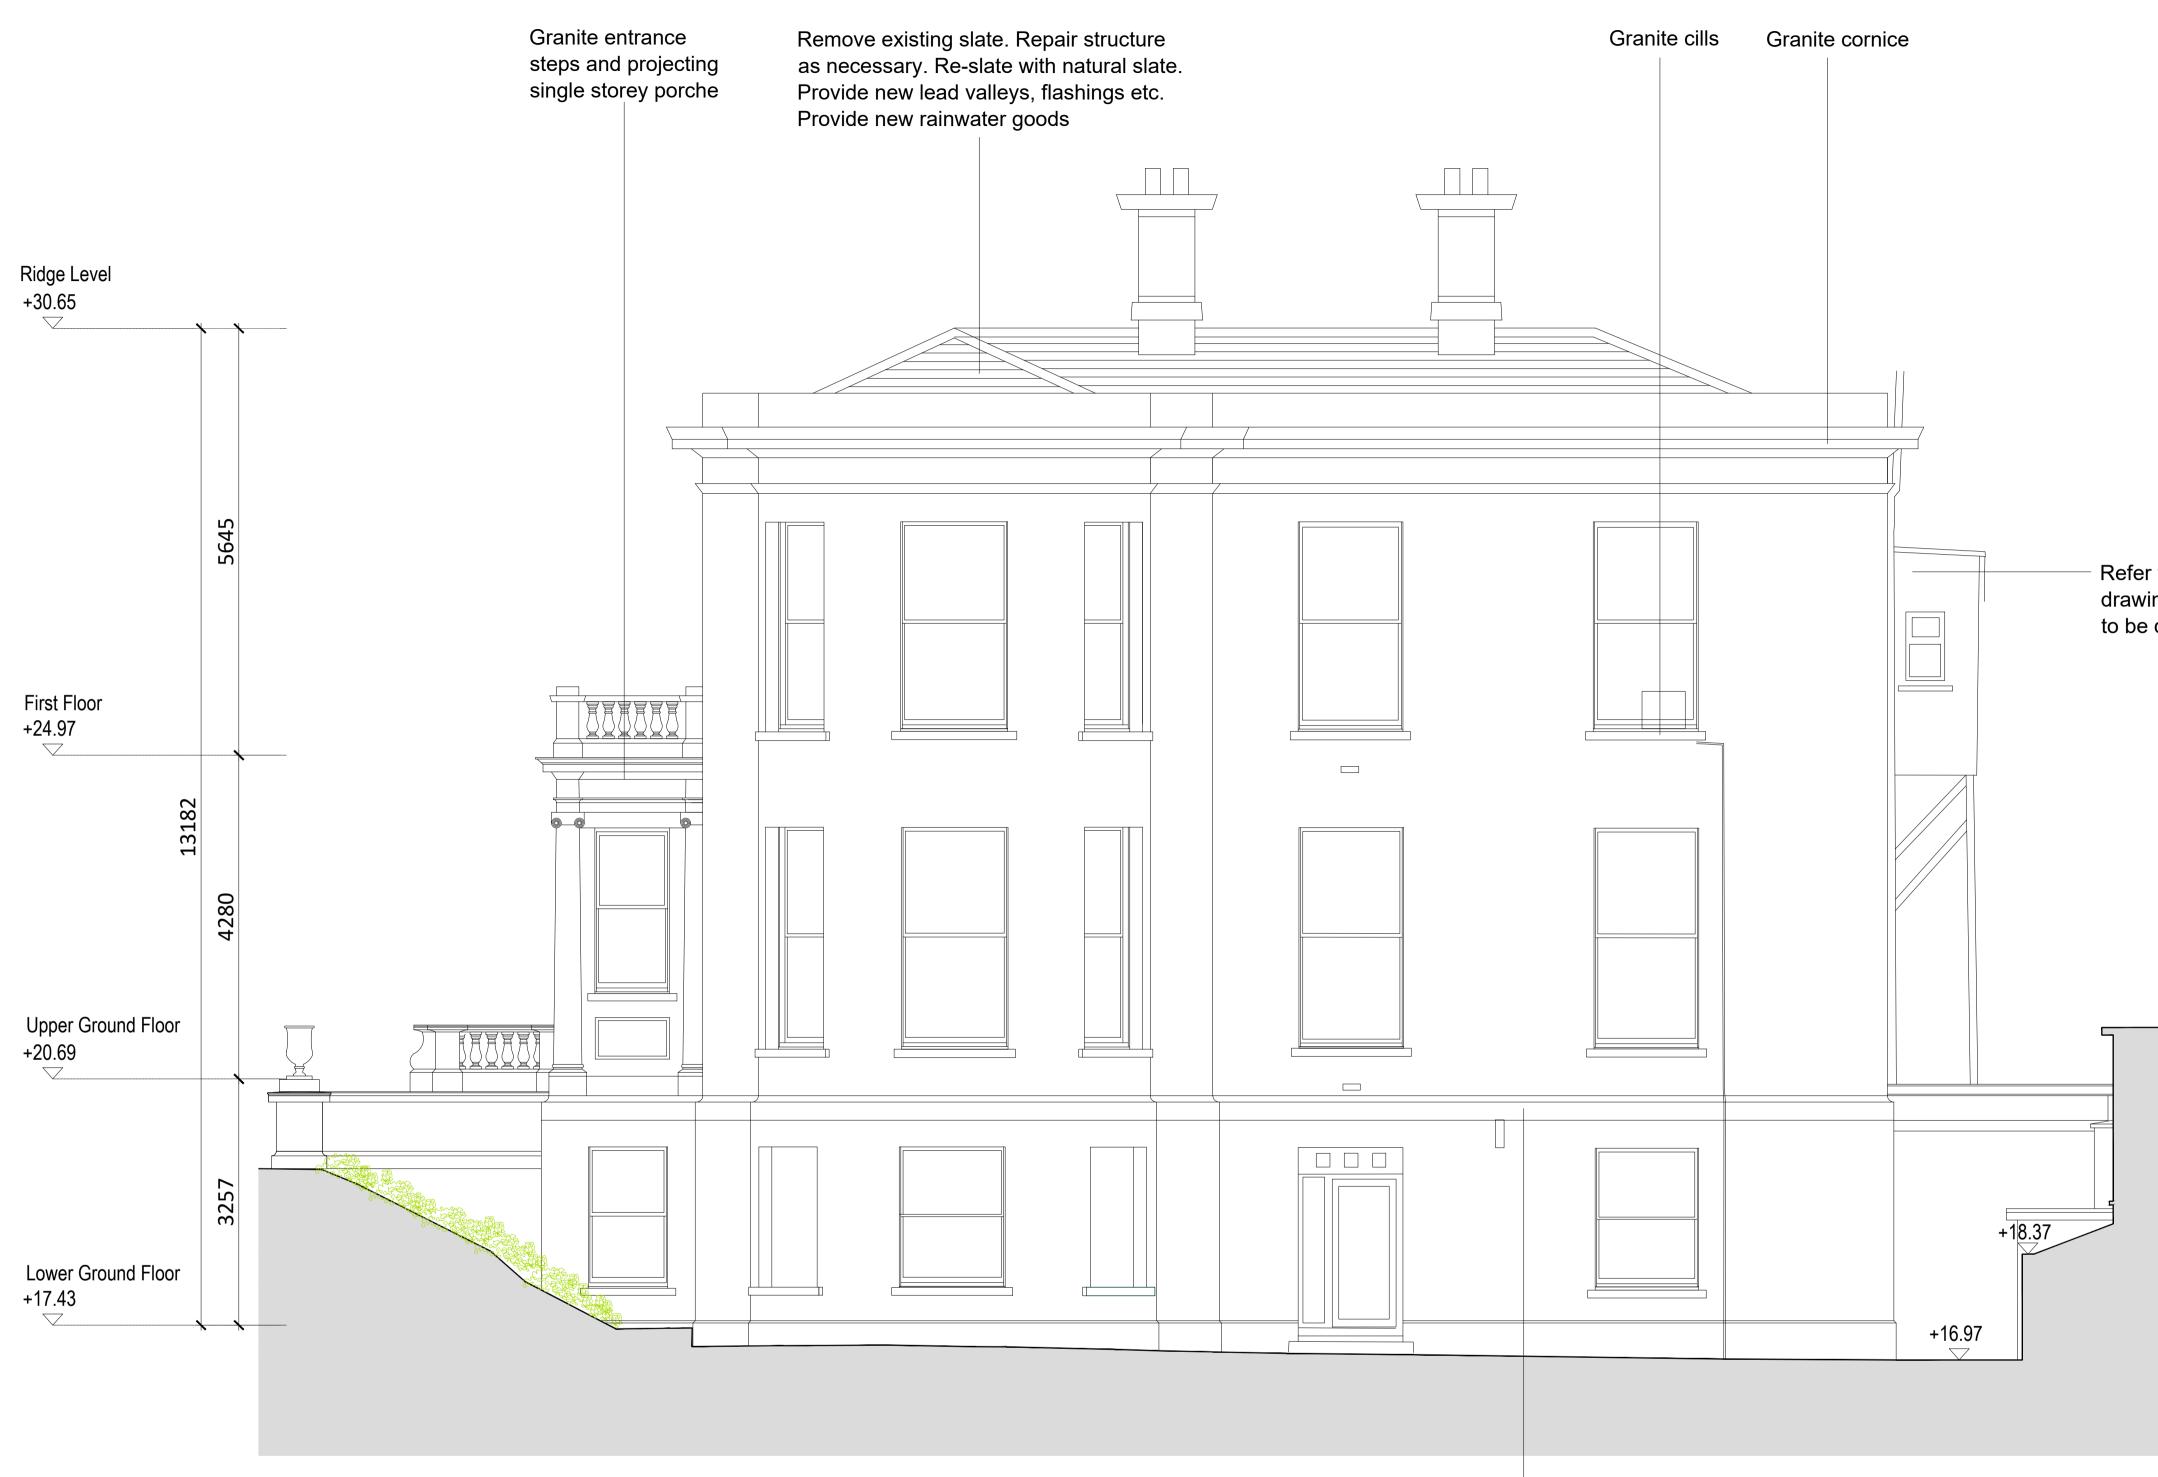

## EXISTING EAST ELEVATION - St. Teresa's House

NOTE:

- ORIGINAL SURVEY INFORMATION FROM MURPHY SURVEYS
- DRAWING ASSEMBLED BY OMP
- DRAWINGS TO BE READ IN CONJUNCTION WITH CONSERVATION ARCHITECTS REPORT

Granite string course

- Refer to Cathal O'Neill Architects drawings of existing structures to be demolished

| o'mahony pike                                                                      |                                                                        |                                                                                           |                                                                           | Project No.:<br>Project Lead: |                             | Scale @ A1:<br>Date Printed: |  |
|------------------------------------------------------------------------------------|------------------------------------------------------------------------|-------------------------------------------------------------------------------------------|---------------------------------------------------------------------------|-------------------------------|-----------------------------|------------------------------|--|
| architecture   urban design<br>email: info@omahonypike.com<br>tel: +353 1 202 7400 |                                                                        | <b>Dublin</b><br>The Chapel<br>Mount St. Anne's<br>Milltown, Dublin 6<br>D06 XN52 Ireland | <b>Cork</b><br>26 South Mall<br>Cork City<br>Co. Cork<br>T12 R2RV Ireland | Drawn By:                     | CF/CPI                      | Current Rev.:                |  |
|                                                                                    |                                                                        |                                                                                           |                                                                           | Model No.:                    | 1706A-OMP-PS01-ZZ-DR-A-2400 |                              |  |
| fax: +353 1 283 0822<br>www.omahonypike.com                                        |                                                                        |                                                                                           |                                                                           | Purpose:                      | PLANNING                    |                              |  |
| Project:                                                                           | Proposed SHD                                                           |                                                                                           |                                                                           |                               |                             |                              |  |
| Location:                                                                          | Lands at 'St. Teresa's', Temple Hill, Monkstown, Blackrock, Co. Dublin |                                                                                           |                                                                           |                               |                             |                              |  |
| Client:                                                                            | Oval Target Limited                                                    |                                                                                           |                                                                           |                               |                             |                              |  |
| Drawing Title:                                                                     | Existing East Elevation - St. Teresa's House                           |                                                                                           |                                                                           |                               |                             |                              |  |
| Drawing No.:                                                                       | 1706A-OMP-PS01-ZZ-DR-A-2403                                            |                                                                                           |                                                                           |                               |                             |                              |  |